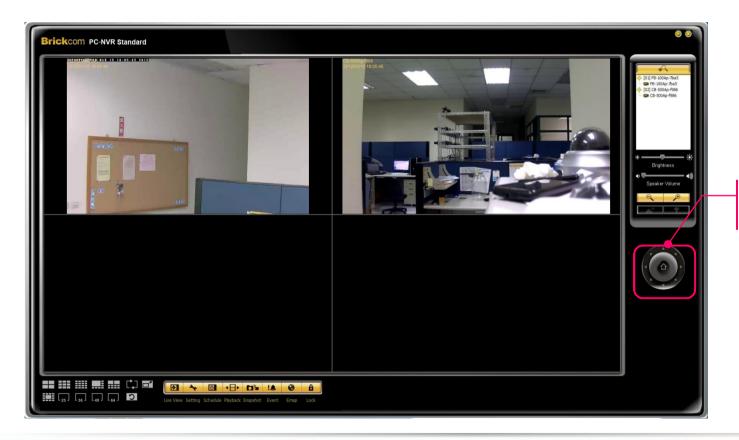

### **NVR-Live View**

**PTZ Camera Control:** Controls the movement of PTZ cameras. With cameras that support PTZ control, you can move, zoom, patrol, adjust the focus, and set preset points.

PTZ Camera Control