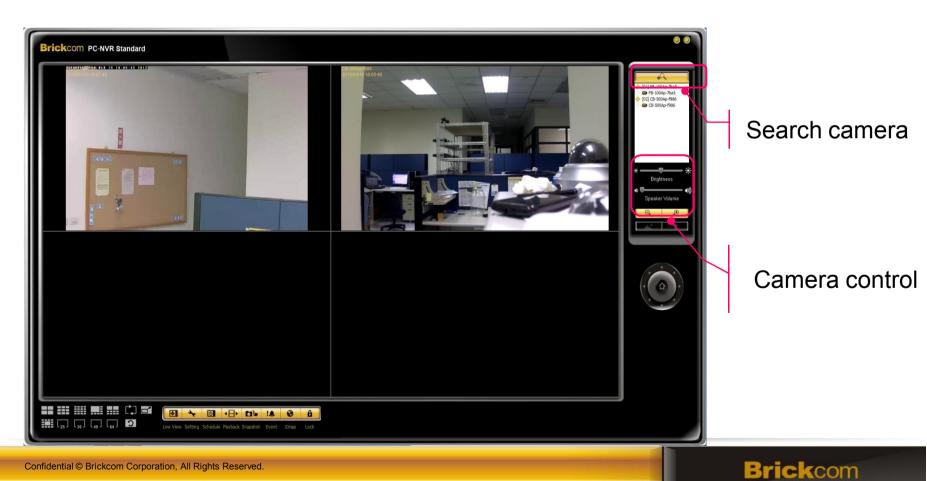

# **NVR-** Live View

Search Camera: Search for camera to add.

Camera Control: Control audio, brightness, zoom in and

zoom out.