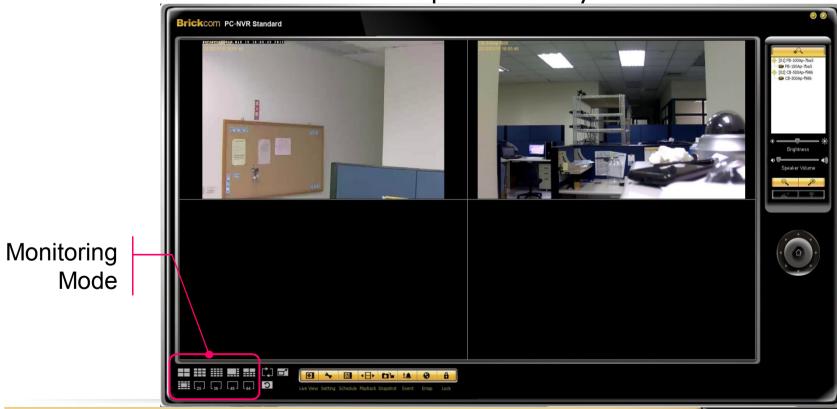

### **NVR-Live View**

**Monitoring Mode:** Allocate the sub-screen display by clicking on the desired layout icon. To switch to a single camera display, double click on a particular sub-screen. Double click on the screen to revisit the previous layout.