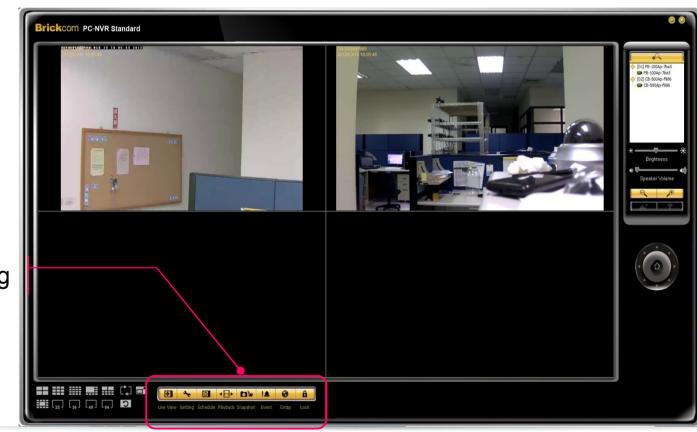

# **NVR-Live View**

**Main Control**: Includes LiveView, Setting, Schedule record, Playback, Event, Snapshot, Emap and Lock.

Main Setting